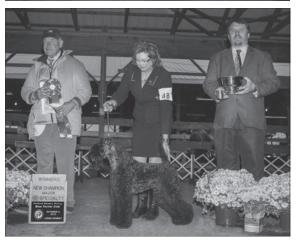

# Best of Opposite Sex KBTC of Ohio Specialty #1

# Ch. Hotlick's Sungoddess of Blujac

Ch. Blujac's the Real McCoy x GCh. Hotlick's Silhouette's Stardust

Breeders: Kevin & Monica Adair

Owner: Carl & Jaimie Ashby and Monica Adair

Winners Bitch, Best of Winners, Best Bred By Exhibitor KBTC of Ohio Specialty #1