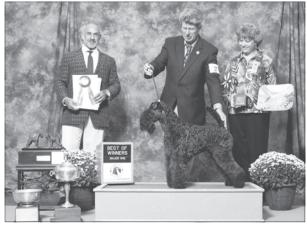

# Best of Winners USKBTC Traveling Specialty

# Krisma's X Marks The Spot

GCH Kerion The Noble Spirit x GCH Krisma's Lotsa Lottie Da For Liviah

Breeders: Lois Grier & Ted Grier & Jana Deaton

Owners: Lois Grier & Cheryl Kabarchuk