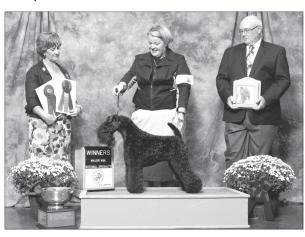

# Best of Winners USKBTC Traveling Specialty

# Krisma's X Marks The Spot

GCH Kerion The Noble Spirit x GCH Krisma's Lotsa Lottie Da For Liviah

Breeders: Lois Grier & Ted Grier & Jana Deaton

Owners: Lois Grier & Cheryl Kabarchuk