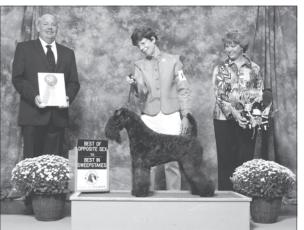

# CH HOTLICK'S SUNGODDESS AT BLUJACS RATN

Ch Blujac's The Real McCoy RATN x GCH Hotlick's Silhouette's Stardust

Breeder: Kevin & Monica Adair

Owner: Mr & Mrs Carl Ashby and

Monica Adair

Best Brood Bitch USKBTC National Specialty Montgomery Co. Kennel Club