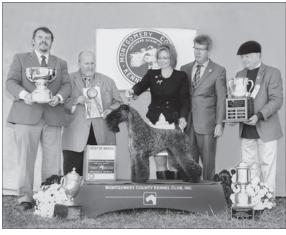

> Breeder/Owner: Lois & Ted Grier

Best Junior Bitch in Sweepstakes USKBTC National Specialty Montgomery Co. Kennel Club

**LIGHTHOUSE A BIT MORE OF YOU** 

Ch Paxon's Lord Of The Dance x GCH Lighthouse Because Of You CA

Breeder/Owner: Stephanie Clark

Best of Breed USKBTC National Specialty Montgomery Co. Kennel Club