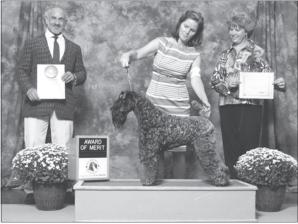

# Select USKBTC Traveling Specialty

# **Goodspice Brody Knight**

CH Kerigolf's Christmas Knight x Goodspice Blueberry Scout

Breeders: Leslie Foster-Davidson & Margery L. Good

Owner: Christine Brill-Packard.