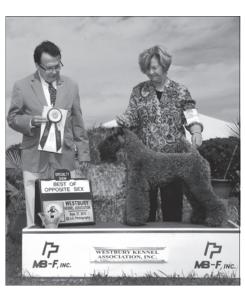

Montgomery County Kennel Club

Ch. Krisma's Xman First Class

### **CH Krisma's Xman First Class**

GCH Kerion The Noble Spirit x GCH Krisma's Lotsa Lottie Da For Liviah

Breeders: Lois and Ted Grier and Jana Deaton.

Owners: Lois and Ted Grier

# **CH KRISMA'S XMAN FIRST CLASS**

GCH Kerion The Noble Spirit x GCH Krisma's Lotsa Lottie Da For Liviah

Breeders/Owners:

Lois & Ted Grier and Jana Deaton