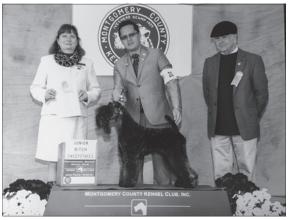

### **CH Krisma's Xman First Class**

GCH Kerion The Noble Spirit x GCH Krisma's Lotsa Lottie Da For Liviah

Breeders: Lois and Ted Grier and Jana Deaton.

Owners: Lois and Ted Grier

# **CH KRISMA'S XMAN FIRST CLASS**

GCH Kerion The Noble Spirit x GCH Krisma's Lotsa Lottie Da For Liviah

Breeders/Owners:

Lois & Ted Grier and Jana Deaton