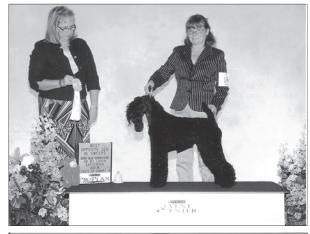

# Best of Breed St. Louis Specialty

# **GCH True Blue Midnight Sun**

Edbrio's Blue Ivanhoe x CH Warlords Rambunctious Fair Lady

Breeder: Elaine Randall

Owner: Heidi Cregor and Elaine

Randall