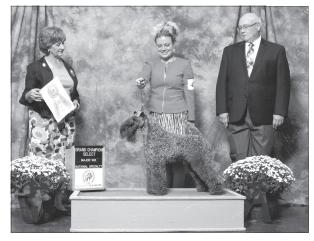

# Select USKBTC Traveling Specialty

# **Goodspice Brody Knight**

CH Kerigolf's Christmas Knight x Goodspice Blueberry Scout

Breeders: Leslie Foster-Davidson & Margery L. Good

Owner: Christine Brill-Packard.