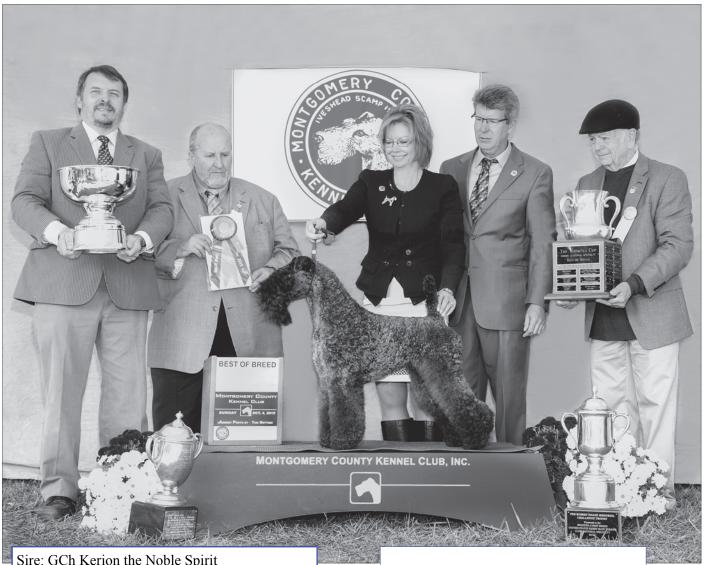

Fall/Winter 2015/2016

Official Publication of the United States Kerry Blue Terrier Club, Inc.

Sire: GCh Kerion the Noble Spirit

Dam: GCh Krisma's Lotsa Lottie Da for Liviah

Breeder: Lois & Ted Grier, Jana Deaton Owners: Lois & Ted Grier, Jana Deaton BEST OF BREED

Montgomery County Kennel Club

Ch. Krisma's Xman First Class

Breeder/Owner: Stephanie Clark

Best of Breed USKBTC National Specialty Montgomery Co. Kennel Club

# **CH KRISMA'S XMAN FIRST CLASS**

GCH Kerion The Noble Spirit x GCH Krisma's Lotsa Lottie Da For Liviah

Breeders/Owners:

Lois & Ted Grier and Jana Deaton