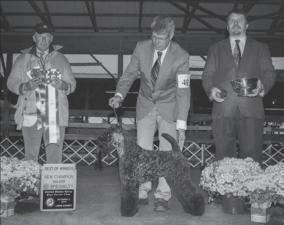

# Winners Dog KBTC of Ohio Specialty #1

# Symphonie's Double O Seven

Ch. Miselu Crusar Fenton x Symphonie's She's All That

Breeder: France Godbout

Owners: Catherine B Lavoie, Joel Fortin and France Godbout

Best of Breed. Group 1, Best in Show KBTC of Ohio Specialty #1