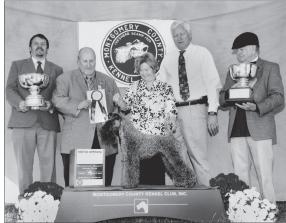

# CH HOTLICK'S SUNGODDESS AT BLUJACS RATN

Ch Blujac's The Real McCoy RATN x GCH Hotlick's Silhouette's Stardust

Breeder: Kevin & Monica Adair

Owner: Mr & Mrs Carl Ashby and

Monica Adair

Best Brood Bitch USKBTC National Specialty Montgomery Co. Kennel Club

# GCH KRISMA'S LOTSA LOTTIE DA FOR LIVIAH

Ch Beltane's Double Vision x Ch Valtera's Miss Krisma Revlin CD RN

Breeder: Lois Grier

Owner: Lois Grier & Ted Grier and Jana Deaton