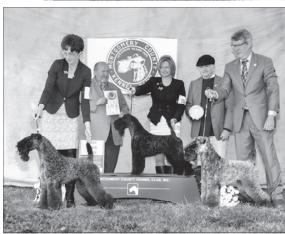

Ch Irisblu Boston Rose at Torum

Irisblu Boomerang x Irishblu Hot N Bothered.

Breeders: Mr & Mrs H Quigg

Owner: Richard Metts

Winners Dog, Best of Winners USKBTC Concurrent Specialty

KRISMA'S ZZ SHARP DRESSED MAN

Ch Viad Dracul Braudag x GCh Krisma's Lotsa Lotta Da For Liviah

> Breeders/Owners: Lois & Ted Grier

Winners Bitch
USKBTC Concurrent Specialty

KRISMA'S ZYPHRINA CAME TO DANCE

Ch Vlad Dracul Braudag x GCh Krisma's Lotsa Lottie Da For Liviah