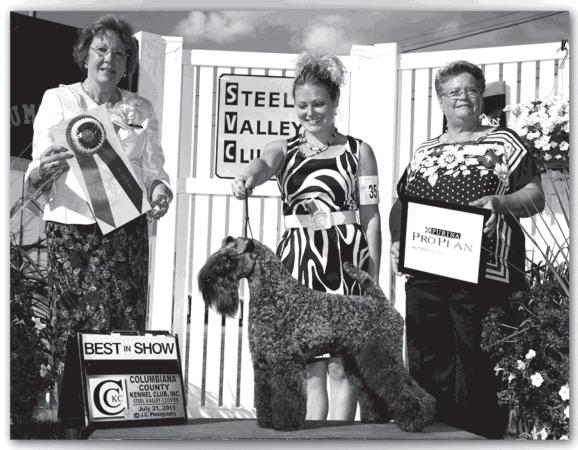

# THE KERRY BLUE TERRIER CLUB OF NORTHERN OHIO

Kerry Blue Terrier Club of Northern Ohio Columbiana County Kennel Club Friday, July 31, 2015

# SWEEPSTAKES JUDGE: Mrs. Cheryl Purcell

Junior, 6 & Under 9 Months Dogs.

1/BJSWOS 21 TURBO JETS JUST RIGHT JASPER. RN

27291706. 10-23-14. By GCH Turbo's Thriller - GCH Turbo's Excitations. Owner: Deborah Durkin & Melanie Feldges, Palos Park, IL 60464. Breeder: Melanie & Rick Feldges.

Senior, 12 & Under 15 Months Dogs.

1/BSSW/BSW 17 BLUJAC'S AWESOMELY IRISH.

RN 26863003. 05-07-14. By GCH Darnicki El Capition - Blujac's Irish Change II. Owner: Mr & Mrs Carl Ashby, Greensboro, NC 27410. Breeder: Mr & Mrs Carl Ashby.

# Senior, 15 & Under 18 Months Dogs. 1 29 KERIONKERIFIELDFOREVER VINCENT. RN

27193907. 04-17-14. By GCH Kebulak Born To Tease - Ch Kerifield Hollywood. Owner: Judy Agnew & Virginia Payson & Jennifer Manders & Lois Grier, Ocklawaha, FL 32179. Breeder: Judy Agnew & Virginia Payson & Jennifer Manders & Lois Grier. (Celso Schneider, Agent).

# 1/W 27 SYMPHONIE'S DOUBLE O SEVEN RN.

(5 Points) RN 25512202. 12-19-12. By Ch Miselu Crusar Fenton - Symphonie's She's All That. Owner: Catherine B Lavoie & Joel Fortin & F Godbout, Rigaud QC, CN J0P 1P0. Breeder: France Godbout.