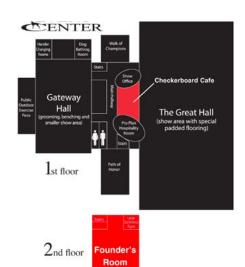

KerryFest Barn Hunt May 4th and May 5th

Saturday evening: Informal get-together with good food, and good friends

The 2019 KerryFest promises to be bigger and better than last year. The KerryFest Planning Committee has been working tirelessly on new events and upgrading the past venue. The Kerry Blue Terrier Club of St. Louis "Run for the Roses" Specialty Show, judged by Dr. Dana Cline, will be during the day on Friday. The Challenge of Champions will be held Friday evening in the Founder's Room at Purina Farms. Any Kerry Blue who is a Champion will be eligible to enter. During the judging there will be a buffet dinner for a reasonable cost and a cash bar. Saturday morning features the first of two Specialties: the USKBTC National Traveling Specialty, judged by Steve Schellenberg with Sweeps being judged by Scott Wasserman and later in the day the USKBTC Concurrent Specialty judged by Gene Possidento. Following the judging will be an informal "KerryFest Social" in the Checkerboard Café located by the Great Hall in the Purina Farms Event Center - the perfect place to meet new friends and old friends alike. On Sunday the St. Louis Club will hold their second specialty, judged by Mr. Charles L. Olvis, wrapping up a wonderful weekend celebrating the Kerry Blue Terrier.

Four Specialties • Challenge of Champions • Sweeps • Barn Hunt • Buffet dinner with cash bar during the Challenge of Champions in the Founder's Room on Friday evening and Saturday evening KerryFest Social with good friends at the Checkerboard Cafe Saturday evening.