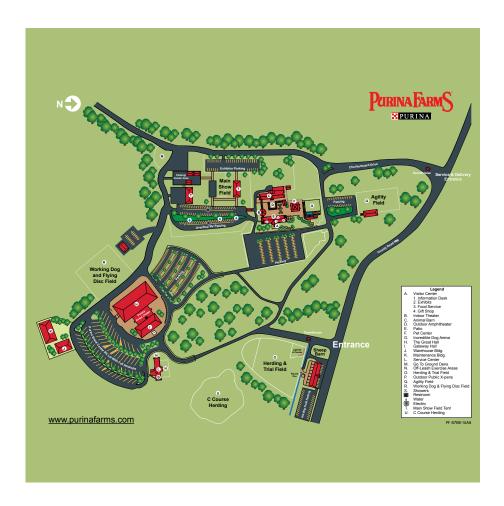

# Kerry Fest • 2019 Peserved RV Parking and Grooming Space

Purina Farms has limited RV hook-ups in the main lot. We are working closely with the management to accommodate all Kerry Blue Terrier reservations.

Please look for the RV reservation form in the Premium list from Onofrio Dog Shows. Send it in EARLY and mark your request with KERRY BLUE TERRIER.

The paid Grooming Space reservation form will also be in this Premium list.

Please mark this request with KERRY BLUE TERRIER.

We do have reserved space by the Kerry ring.

There will be a box to check on the Premium List for KBT RV spots and grooming space.