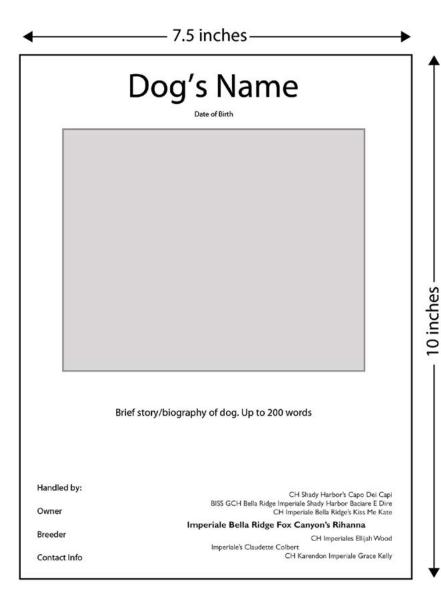

## CHALLENGE OF CHAMPIONS CATALOG

Each participant in the Challenge of Champions, who has paid the required entry fee, will receive a one page ad. The page shall have the name of the entrant, a brief story, owner(s), breeder(s), handler, and the dog's bio furnished by the owner. The page also shall have one (1) photo (candid or show) of the entrant and a three (3) generation pedigree, including the dog's date of birth.

You may also enter online at www.uskbtc.com

Enter online at <a href="https://uskbtc.com/event-3217766">https://uskbtc.com/event-3217766</a>

**PHOTOS:** Electronic images must be 300 dpi, submitted in jpg or pdf, and a minimum of 5x7 inch size.

**PEDIGREE:** Please submit a copy of the entrant's three generation certified or research pedigree from the AKC. These pedigrees can be obtained from the on-line AKC store.

**STORY/BIO:** Please submit a short essay NOT to exceed 200 words about your Challenge of Champion entry.

### ROSETTES AND CATALOG INFO:

This will entitle him/her to a full color page in the Challenge of Champions catalog and you will receive a beautiful Rosette with the name of the dog or bitch embossed on the ribbon.