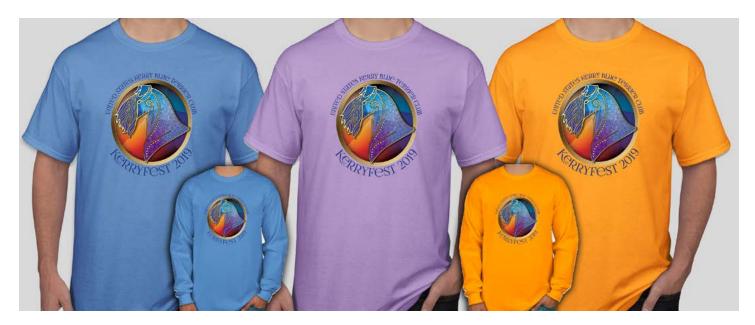

# Kerry Fest 2019 New Design - New Colors!

Order your KerryFest 2019 T-Shirt at www.uskbtc.com or click on the link below

https://uskbtc.com/KerryFest-Merchandise

or Contact Melissa Dillon 12463 Roth Hill • St. Louis, 63043 mmdillon11@yahoo.com

Orders must be received no later than April 5th, and all orders must be prepaid in U.S. dollars or through the website.

Celebrate KerryFest 2019 with an commemorative T-Shirt! We are doing a presale for the t-shirts. There will be a very limited quantity available at KerryFest to purchase. Prepay for your items now and they will be available for pick up at the show. For those needing items shipped, please add \$6 to your order. Cost of International shipping and orders of 4 or more shirts will be determined upon ordering. All orders must be paid with US dollars.

NOTE: Orders must be received no later than April 5th, and all orders must be prepaid in U.S. dollars.

This form is also available for download on the USKBTC website

| Product                           | Size           | Color                           | Price | Quantity | Total |
|-----------------------------------|----------------|---------------------------------|-------|----------|-------|
| Men's T-Shirt                     | S M L XL 2X 3X | Carolina Blue<br>Orchid<br>Gold | \$25  |          |       |
| Women's T-Shirt                   | S M L XL 2X 3X | Carolina Blue<br>Orchid<br>Gold | \$25  |          |       |
| Long Sleeve T-Shirt (Men's Sizes) | S M L XL 2X 3X | Carolina Blue<br>Gold           | \$30  |          |       |